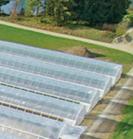

## Foil and Glass Greenhouse

**Foil Greenhouses:** MULTI-SPAN are technologically advanced, suitable for intensive cultivation in horticulture and floriculture, which most require a solid structure, combined with the most advanced ventilation and temperature control systems inside the greenhouse.

MULTI-SPAN professional greenhouses are delivered in professional sizes (aprox. >1000m2).

**Foil Greenhouse:** TUNNEL made with arches in galvanized round tube  $\emptyset$  60 mm available in different width and height versions. The installation is done by excavations in the ground without the need for concrete foundations. The advanced production system guarantees deliveries in a very short time, even in the case of orders for large areas and above all it makes possible a simple and fast installation in the field. This is a greenhouse model that today remains one of the most popular and requested models bath in horticulture and in floriculture.

Multi-Span Greenhouse

Bergakkerweg 15 8071CC Nunspeet The Netherlands vankoot.ceres@gmail.com

Tunnel Greenhouse

CERES

Bergakkerweg 15 8071CC Nunspeet The Netherlands vankoot.ceres@gmail.com