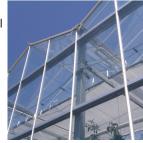

Different glass greenhouse constructions can be delivered by Ceres B.V. Greenhouses with a Venlo roofing system are commonly used. They are constructed of galvanized steel trusses and aluminum profiles and can be delivered in different span width.

Glass professional greenhouses are delivered in professional sizes (aprox. >1000m2).