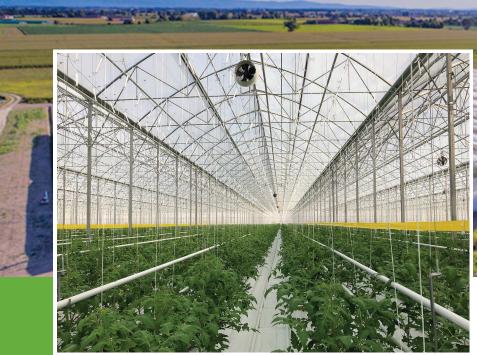

## Foil and Glass Greenhouse

**Foil Greenhouses:** MULTI-SPAN are technologically advanced, suitable for intensive cultivation in horticulture and floriculture, which most require a solid structure, combined with the most advanced ventilation and temperature control systems inside the greenhouse.

## Features MULTI-SPAN

- Structure with 80x80 mm and 100x100 mm square section pillars and galvanized tube arches Ø 60 mm complete with tie rods; verified to withstand high snow load and wind pressure.
- The structure is entirely galvanized in Sendzimir Z 275.
- Single or double inflated plastic film cover (long lasting).
- Winding side openings complete with plastic film fastening profiles (single, double or up-down).
- Possibility of installing single or double rooftop openings.
- Possibility to motorize openings with computerized management.
- Front walls covered in film, alveolar, corrugated polycarbonate or sandwich panel.
- Optimized for the installation of advanced cultivation equipment and technologies.

Different glass greenhouse constructions can be delivered by Ceres B.V. Greenhouses with a Venlo roofing system are commonly used. They are constructed of galvanized steel trusses and aluminum profiles and can be delivered in different span width.