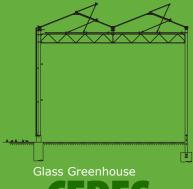

TUNNEL professional greenhouses are delivered in professional sizes (aprox. >1000m2).

**Glass Greenhouse:** Within years Ceres B.V. has taken care of numerous turnkey greenhouse projects in Russia, Ukrain, Belarus Kazakhstan and Baltics. Engineering, construction and placement of different types of greenhouses and all the needed irrigation, grow, heating, climate, Co2 and lighting systems is done by Ceres B.V.

Different glass greenhouse constructions can be delivered by Ceres B.V. Greenhouses with a Venlo roofing system are commonly used. They are constructed of galvanized steel trusses and aluminum profiles and can be delivered in different span width.

Glass professional greenhouses are delivered in professional sizes (aprox. >1000m2).