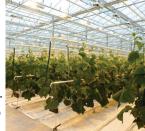

TUNNEL professional greenhouses are delivered in professional sizes (aprox. >1000m2).

**Glass Greenhouse:** Within years Ceres B.V. has taken care of numerous turnkey greenhouse projects in Russia, Ukrain, Belarus Kazakhstan and Baltics. Engineering, construction and placement of different types of greenhouses and all the needed irrigation, grow, heating, climate, Co2 and lighting systems is done by Ceres B.V.

Different glass greenhouse constructions can be delivered by Ceres B.V. Greenhouses with a Venlo roofing system are commonly used. They are constructed of galvanized steel trusses and aluminum profiles and can be delivered in different span width.

Glass professional greenhouses are delivered in professional sizes (aprox. >1000m2).