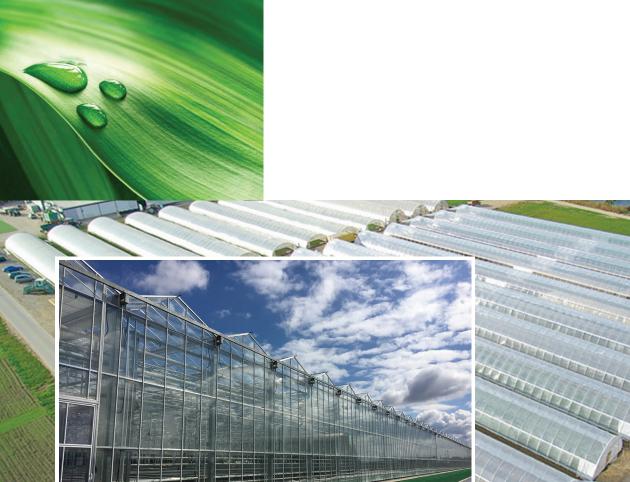

TUNNEL professional greenhouses are delivered in professional sizes (aprox. >1000m2).

**Glass Greenhouse:** Within years Ceres B.V. has taken care of numerous turnkey greenhouse projects in Russia, Ukrain, Belarus Kazakhstan and Baltics. Engineering, construction and placement of different types of greenhouses and all the needed irrigation, grow, heating, climate, Co2 and lighting systems is done by Ceres B.V.

Different glass greenhouse constructions can be delivered by Ceres B.V. Greenhouses with a Venlo roofing system are commonly used. They are constructed of galvanized steel trusses and aluminum profiles and can be delivered in different span width.