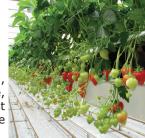

## Foil and Glass Greenhouse

**Foil Greenhouses:** MULTI-SPAN are technologically advanced, suitable for intensive cultivation in horticulture and floriculture, which most require a solid structure, combined with the most advanced ventilation and temperature control systems inside the greenhouse.

## Features MULTI-SPAN

- Structure with 80x80 mm and 100x100 mm square section pillars and galvanized tube arches Ø 60 mm complete with tie rods; verified to withstand high snow load and wind pressure.
- The structure is entirely galvanized in Sendzimir Z 275.
- Single or double inflated plastic film cover (long lasting).
- Winding side openings complete with plastic film fastening profiles (single, double or up-down).
- Possibility of installing single or double rooftop openings.
- Possibility to motorize openings with computerized management.
- Front walls covered in film, alveolar, corrugated polycarbonate or sandwich panel.
- Optimized for the installation of advanced cultivation equipment and technologies.