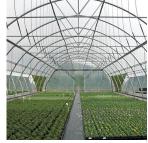

## Foil and Glass Greenhouse

**Foil Greenhouses:** MULTI-SPAN are technologically advanced, suitable for intensive cultivation in horticulture and floriculture, which most require a solid structure, combined with the most advanced ventilation and temperature control systems inside the greenhouse.

MULTI-SPAN professional greenhouses are delivered in professional sizes (aprox. >1000m2).

**Foil Greenhouse:** TUNNEL made with arches in galvanized round tube  $\emptyset$  60 mm available in different width and height versions. The installation is done by excavations in the ground without the need for concrete foundations. The advanced production system guarantees deliveries in a very short time, even in the case of orders for large areas and above all it makes possible a simple and fast installation in the field. This is a greenhouse model that today remains one of the most popular and requested models bath in horticulture and in floriculture.