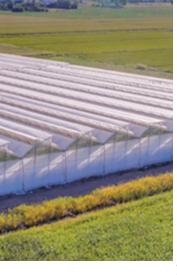

MULTI-SPAN professional greenhouses are delivered in professional sizes (aprox. >1000m2).

**Foil Greenhouse:** TUNNEL made with arches in galvanized round tube  $\emptyset$  60 mm available in different width and height versions. The installation is done by excavations in the ground without the need for concrete foundations. The advanced production system guarantees deliveries in a very short time, even in the case of orders for large areas and above all it makes possible a simple and fast installation in the field. This is a greenhouse model that today remains one of the most popular and requested models bath in horticulture and in floriculture.

## Features TUNNEL

- Structure made of 2 half-arches in galvanized round tube with or without tie-rod (depending on the need of hanging support or to bear the snow load).
- The structure is entirely galvanized in Sendzimir Z 275.
- Front tie-rods (always in galvanized pipe) can also be provided, rooftop spacers and windbracings, rolling side openings (manual or automatic) to obtain a natural ventilation inside the tunnel.
- Single or double inflated plastic film cover (long lasting).
- Winding side openings with aluminum profiles or winding tube combined to plastic film tensioner.
- Possible motorization of openings with automatic management.
- Front walls in film, alveolar or corrugated polycarbonate.
- Installation in the ground with excavations, but without need of concrete castings.